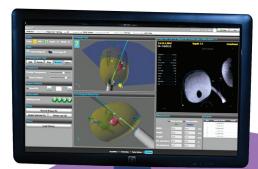

## **MRI/TRUS FUSION-GUIDED BIOPSY SYSTEM**

- Touchscreen user interface
- Automatic contouring of ultrasound prostate segments
- Automatic capture of ultrasound images & biopsy needle positions
- Rotatable 3D image saved for historical reference

Navigo<sup>TM</sup> Workstation

3D MODEL OF PROSTATE WITH BIOPSY LOCATIONS