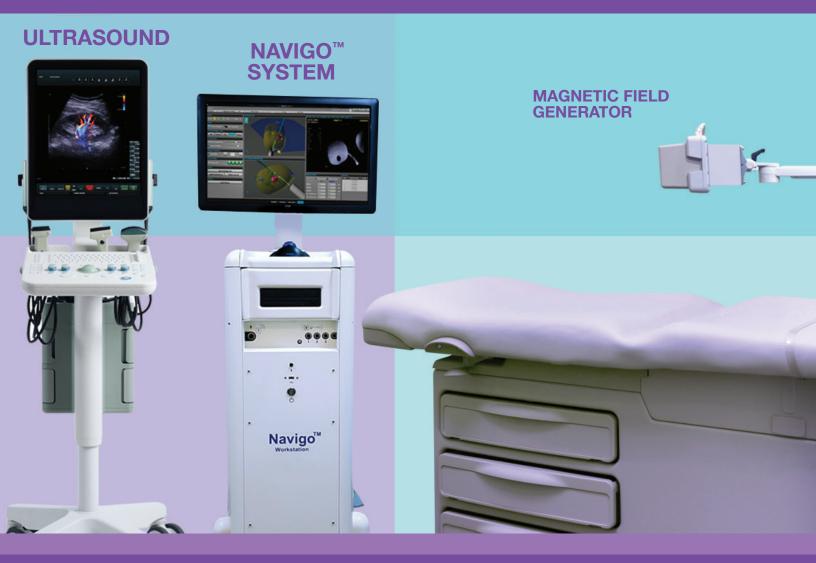

## Navigo<sup>™</sup> OFFICE BIOPSY SET-UP

- Compact console
- Patient sensor compensates for movement
- Compatible with variety of ultrasound systems

The Navigo<sup>™</sup> system is manufactured by UC-Care Medical Systems, Yokneam, Israel.