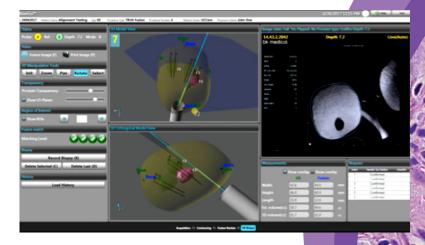

## **MRI/TRUS FUSION-GUIDED BIOPSY SYSTEM**

- Touchscreen user interface
- Automatic contouring of ultrasound prostate segments
- Automatic capture of ultrasound images & biopsy needle positions
- Rotatable 3D image saved for historical reference

Navigo<sup>TM</sup> Workstation

3D MODEL OF PROSTATE WITH BIOPSY LOCATIONS